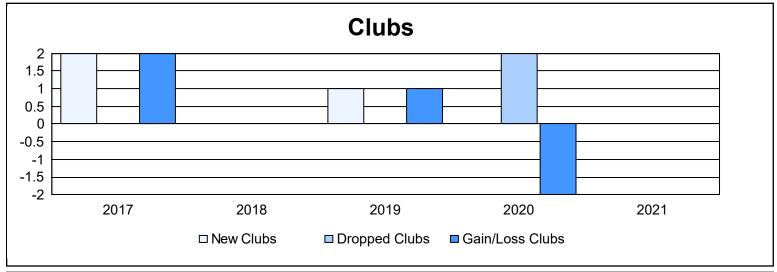

District 12 N As of June 2021 Cumulative

| Year      | New<br>Clubs | Dropped<br>Clubs | Gain/<br>Loss<br>Clubs | New<br>Members | Charter<br>Members | Reinstate<br>Members | Transfer<br>Members | Total<br>Member<br>Added | Total<br>Members<br>Dropped | Gain/<br>Loss<br>Members |
|-----------|--------------|------------------|------------------------|----------------|--------------------|----------------------|---------------------|--------------------------|-----------------------------|--------------------------|
| 2016-2017 | 2            | 0                | 2                      | 109            | 72                 | 7                    | 3                   | 191                      | 199                         | -8                       |
| 2017-2018 | 0            | 0                | 0                      | 164            | 21                 | 6                    | 9                   | 200                      | 195                         | 5                        |
| 2018-2019 | 1            | 0                | 1                      | 112            | 25                 | 2                    | 5                   | 144                      | 132                         | 12                       |
| 2019-2020 | 0            | 2                | -2                     | 62             | 2                  | 3                    | 13                  | 80                       | 193                         | -113                     |
| 2020-2021 | 0            | 0                | 0                      | 83             | 0                  | 3                    | 7                   | 93                       | 120                         | -27                      |
| Average   | 1            | 0                | 0                      | 106            | 24                 | 4                    | 7                   | 142                      | 168                         | -26                      |