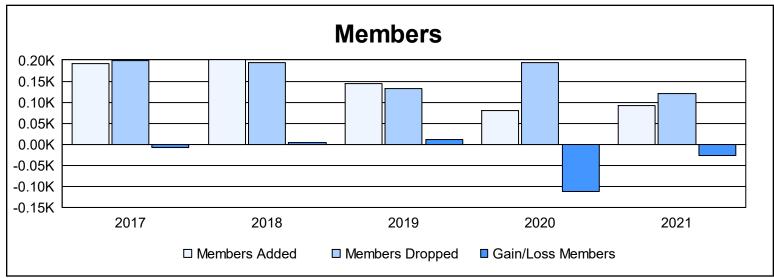

District 12 N As of June 2021 Cumulative

| Year      | New<br>Clubs | Dropped<br>Clubs | Gain/<br>Loss<br>Clubs | New<br>Members | Charter<br>Members | Reinstate<br>Members | Transfer<br>Members | Total<br>Member<br>Added | Total<br>Members<br>Dropped | Gain/<br>Loss<br>Members |
|-----------|--------------|------------------|------------------------|----------------|--------------------|----------------------|---------------------|--------------------------|-----------------------------|--------------------------|
| 2016-2017 | 2            | 0                | 2                      | 109            | 72                 | 7                    | 3                   | 191                      | 199                         | -8                       |
| 2017-2018 | 0            | 0                | 0                      | 164            | 21                 | 6                    | 9                   | 200                      | 195                         | 5                        |
| 2018-2019 | 1            | 0                | 1                      | 112            | 25                 | 2                    | 5                   | 144                      | 132                         | 12                       |
| 2019-2020 | 0            | 2                | -2                     | 62             | 2                  | 3                    | 13                  | 80                       | 193                         | -113                     |
| 2020-2021 | 0            | 0                | 0                      | 83             | 0                  | 3                    | 7                   | 93                       | 120                         | -27                      |
| Average   | 1            | 0                | 0                      | 106            | 24                 | 4                    | 7                   | 142                      | 168                         | -26                      |